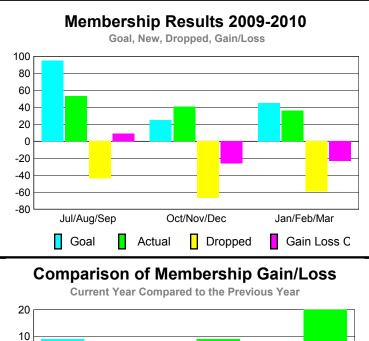

## **Club Results 2009-2010** Goal, New, Dropped, Gain/Loss 10 8 0 Jul/Aug/Sep Oct/Nov/Dec Jan/Feb/Mar Goal Actual Gain Loss C Dropped