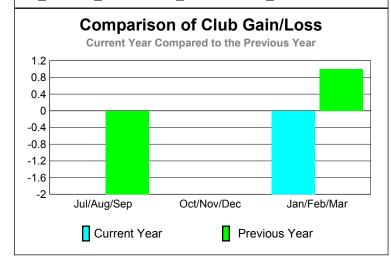

n

-10

-20

-30

Jul/Aug/Sep

Current Year

## Gender Comparison 2009-2010

Oct/Nov/Dec

Jan/Feb/Mar

Previous Year