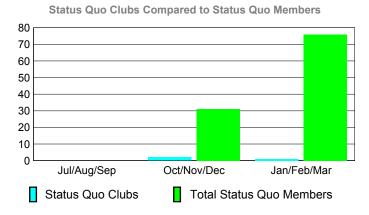

| -2                               |
| Oct/Nov/Dec | 10                               | 0                             | 0                                 | 0                                | 0                                |
| Jan/Feb/Mar | 2                                | 0                             | -2                                | -2                               | 1                                |
| Totals      | 13                               | 0                             | -2                                | -2                               | -1                               |

## **Club Results 2009-2010** Goal, New, Dropped, Gain/Loss 10 8 0 Jul/Aug/Sep Oct/Nov/Dec Jan/Feb/Mar Goal Actual Gain Loss C Dropped



## YTD Status Quo Clubs 2009-2010







## Gender Comparison 2009-2010

Oct/Nov/Dec

Jan/Feb/Mar

Previous Year