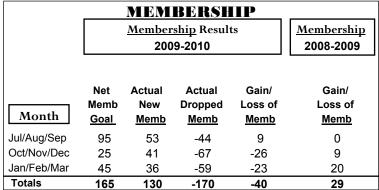

## **Location: BRAZIL** GMT CA: 3 **GMT: Mr. Edisson Karnopp**

|             | <u>Club</u> Results<br>2009-2010 |                               |                                   |                                  | <u>Clubs</u><br>2008-2009        |
|-------------|----------------------------------|-------------------------------|-----------------------------------|----------------------------------|----------------------------------|
| Month       | New<br>Club<br><u>Goal</u>       | Actual<br>New<br><u>Clubs</u> | Actual<br>Dropped<br><u>Clubs</u> | Gain/<br>Loss of<br><u>Clubs</u> | Gain/<br>Loss of<br><u>Clubs</u> |
| Jul/Aug/Sep | 1                                | 0                             | 0                                 | 0                                | -2                               |
| Oct/Nov/Dec | 10                               | 0                             | 0                                 | 0                                | 0                                |
| Jan/Feb/Mar | 2                                | 0                             | -2                                | -2                               | 1                                |
| Totals      | 13                               | 0                             | -2                                | -2                               | -1                               |